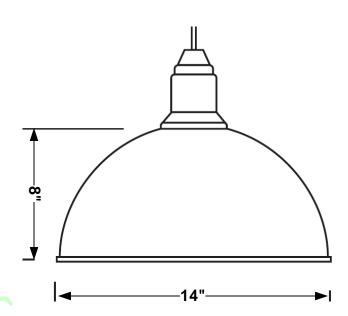

## **ACD-14**

## **CLEAR ACRYLIC DOME**





## ACCESSORIES AND OTHER OPTIONS

- -Wireguard, globe & guard
- -26WFluorescent (ballast mounted inside the neck, globe option is required for outdoor use)
- -35 to 50W High pressure sodium (remote ballast, globe option is required for outdoor use)
- -50 to 70W Metal halide (remote ballast, globe option is required or use MP rated lamp for open fixture)

## MUST BE INSTALLED BY A QUALIFIED ELECTRICIAN

ETL LISTED FOR WET LOCATION

FIXTURES MUST BE INSTALLED ACCORDING TO LOCAL CODES AND N.E.C. BY A QUALIFIED ELECTRICIAN.

MAKE SURE ALL POWER IS DISCONNECTED PRIOR TO INSTALLATION.



1435 West 139<sup>TH</sup> Street Gardena, CA 90249 Tel: 310-323-2275 Fax: 310-323-6275 Website: www.arklighting.com Email:info@arklighting.com