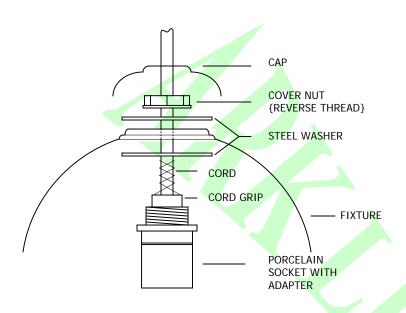

## MUST BE INSTALLED BY A QUALIFIED ELECTRICIAN

ETL LISTED FOR WET LOCATION

FIXTURES MUST BE INSTALLED ACCORDING TO LOCAL CODES AND N.E.C. BY A QUALIFIED ELECTRICIAN.

MAKE SURE ALL POWER IS DISCONNECTED PRIOR TO INSTALLATION.