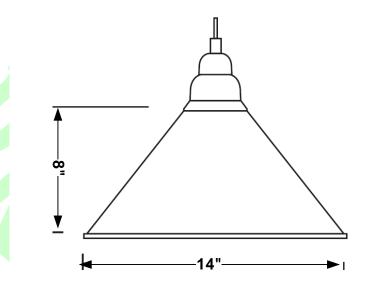

## ACP-14

LIGHTING CLEAR ACRYLIC DOME



ACCESSORIES AND OTHER OPTIONS

-Wireguard, globe & guard

-26WFluorescent (ballast mounted inside the neck, globe option is required for outdoor use)

- -35 to 50W High pressure sodium (remote ballast, globe option is required for outdoor use)
- -50W Metal halide (remote ballast, globe option is required or use MP rated lamp for open fixture)

MUST BE INSTALLED BY A QUALIFIED ELECTRICIAN

ETL LISTED FOR WET LOCATION

FIXTURES MUST BE INSTALLED ACCORDING TO LOCAL CODES AND N.E.C. BY A QUALIFIED ELECTRICIAN. MAKE SURE ALL POWER IS DISCONNECTED PRIOR TO INSTALLATION.



1435 West 139<sup>TH</sup> Street Gardena, CA 90249 Tel: 310-323-2275 Fax: 310-323-6275 Website :www.arklighting.com Email :info@arklighting.com