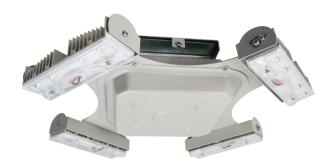

# **—ALED-366**

Heavy-duty die-cast construction with modular LED light engine design, this slim-profile luminaire is perfectly used in parking garage, canopy or high ceilings. It provides an easy installation with quick mount structure for contractors to work safely and easily in the confined-space areas.

#### **Features**

- Solid construction die-cast aluminum body
- UV stabilized power coated finish
- Unique quick mount design
- Compatible with 1-10V dimmming

- UL and CUL listed for wet locations
- Optional photo control and motion sensor capability
- Adjustable optics
- Finish Gray