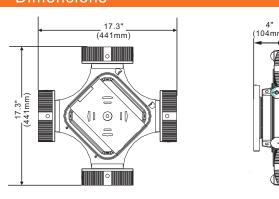

# **—ALED-366**



Heavy-duty die-cast construction with modular LED light engine design, this slim-profile luminaire is perfectly used in parking garage, canopy or high ceilings. It provides an easy installation with quick mount structure for contractors to work safely and easily in the confined-space areas.

## Optional now in 3000K\*/4000K\*/5000K\*

#### **Dimensions**



### Line Drawing



#### **Features**

- Solid construction die-cast aluminum body
- UV stabilized power coated finish
- Unique quick mount design
- Compatible with 1-10V dimmming

- UL and CUL listed for wet locations
- Optional photo control and motion sensor capability
- Adjustable optics
- Finish Gray

| Specification |              |                 |       |       |                  |     |                  |            |
|---------------|--------------|-----------------|-------|-------|------------------|-----|------------------|------------|
| Model No.     | System watts | Lumen<br>Output | Color | MA    | Input<br>Voltage | CRI | Starting<br>Temp | Equivalent |
| ALED-366      | 55           | 4310lm**        | 5000K | 900MA | 120~277V         | 70+ | -40°C            | 150W MH