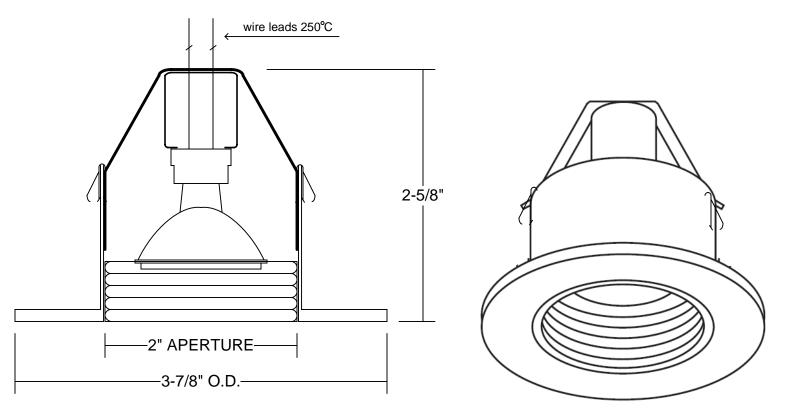

## 3-7/8" RECESSED STEP BAFFLE for MR11

| Trim Finishes:     | BL=Black, WH=White, CR=Polished Chrome, PB=Polished Brass, SA=Satin Aluminum & SC=Satin Copper |
|--------------------|------------------------------------------------------------------------------------------------|
| Baffle Finishes:   | Black or White (black baffle standard, white baffle by request)                                |
| Lamp:              | MR-11 12V with front glass (sold separately)                                                   |
| Socket Type:       | Bi Pin                                                                                         |
| Housing & Wattage: | ARLV3000 (35W Max.) sold separately                                                            |