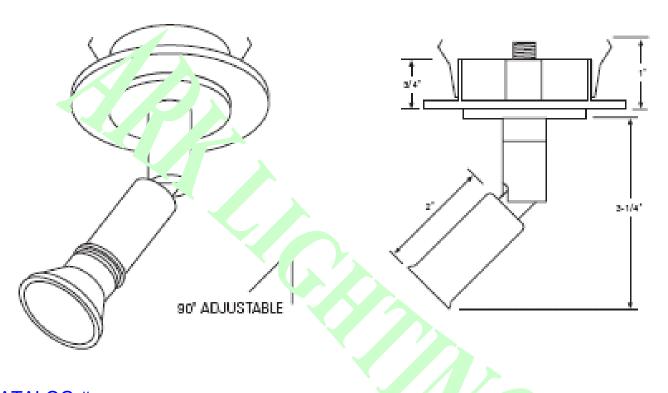

## **ARR-MP ADJUSTABLE MONO-POINT**

CATALOG #: ARP-MP FINISH: POLISHED BRASS ,CHROME ,SATIN ALUMINUM, SATIN COPPER . FIXTURE: ADJUSTABLE MONO POINT OUTSIDE DIAMETER: CANOPY DIA. 3.7/8" LAMPS: MR16 MR11 12V,50W MAX SOCKET TYPE: BI-PIN, DOUBLE CONTACT BAYONET CEILING CUT-OUT: 2-1/2"DIA

ALL LAMPS MUST HAVE COVER GLASS. AVAILABLE WITH VARIOUS STEM LENGTHS. AVAILABLE WITH THE POWER PACK FOR TRACK LIGHTING (CALL FOR DETAILS) (FOR CLASS 2 WIRING NO NEED FOR HOUSING)

1435 West 139<sup>TH</sup> Street Gardena, CA 90249 Tel: 310-323-2275 Fax: 310-323-6275 Website :www.arklighting.com Email :info@arklighting.com