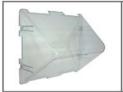

## ACCESSORIES (ORDER SEPARATELY)

| ASM7106-VS       | ASM106-WG            | ASM106-VR      |
|------------------|----------------------|----------------|
| VANDAL SHIELD    | WIRE GUARD STAINLESS | VISOR TEXTURED |
| IMPACT RESISTANT | STEEL CONSTRUCTION   | BRONZE FINISH  |

Vandal Shield

Wire Guard

Visor