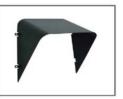

## ACCESSORIES (ORDER SEPARATELY)

| ASM7106-VS       | ASM106-WG            | ASM106-VR      |
|------------------|----------------------|----------------|
| VANDAL SHIELD    | WIRE GUARD STAINLESS | VISOR TEXTURED |
| IMPACT RESISTANT | STEEL CONSTRUCTION   | BRONZE FINISH  |

Vandal Shield

Wire Guard

Visor