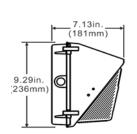

| CATALOG#     | RATING                      | LAMPS        | DIMENSIONS                  |
|--------------|-----------------------------|--------------|-----------------------------|
| ASM106-MH    | 175W MAX ( SPECIFY WATTAGE) | METAL HALIDE | 14.4" W X 9.29" H X 7.13" D |
| ASM106-HPS   | 150W MAX (SPECIFY WATTAGE)  | H.P.S        | 14.4" W X 9.29" H X 7.13" D |
| ASM106-2PL42 | 2 42W MAX                   | PL 42W       | 14.4" W X 9.29" H X 7.13" D |