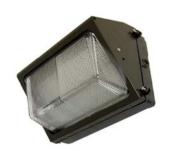

## **ASM-106 WALL MOUNT**

IDEAL FOR PARKING AREAS, ENTRANCES, WALKWAYS, UNDERPASSES, LOADING DOCKS, RECREATION AREAS.

## **PRODUCT FEATURES**

- \* UL LISTED FOR WET LOCATIONS
- \* HEAVY DUTY DIE-CAST ALUMINUM HOUSING WITH HIGH IMPACT / HEAT RESISTANT BOROSILICATE GLASS FOR ULTIMATE LIGHT DISTRIBUTION
- \* BOROSILICATE GLASS IS HINGED AND REI
- \* DARK BRONZE COLOR
- \* POWDER COATED FINISH ON THE HOUSIN
- \* SILICONE RUBBER INCLUDED TO PREVEN
- \* 1/2" TAPPED HOLES AVAILABLE FOR INSTALLING PHOTOCELL (PHOTOCELL OPTIONAL)
- \* ONE PIECE ANODIZED ALUMINUM DESIGNED REFLECTOR FOR BEST LIGHT EFFICIENCY
- \* IDEAL FOR MH 175 WATTS, HPS 150 WATTS AND 2 X PL42 MAX

| CATALOG#     | RATING                      | LAMPS        | DIMENSIONS                  |
|--------------|-----------------------------|--------------|-----------------------------|
| ASM106-MH    | 175W MAX ( SPECIFY WATTAGE) | METAL HALIDE | 14.4" W X 9.29" H X 7.13" D |
| ASM106-HPS   | 150W MAX (SPECIFY WATTAGE)  | H.P.S        | 14.4" W X 9.29" H X 7.13" D |
| ASM106-2PL42 | 2 42W MAX                   | PL 42W       | 14.4" W X 9.29" H X 7.13" D |