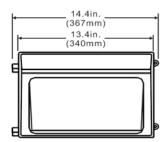

| CATALOG#     | RATING                      | LAMPS        | DIMENSIONS                  |
|--------------|-----------------------------|--------------|-----------------------------|
| ASM106-MH    | 175W MAX ( SPECIFY WATTAGE) | METAL HALIDE | 14.4" W X 9.29" H X 7.13" D |
| ASM106-HPS   | 150W MAX (SPECIFY WATTAGE)  | H.P.S        | 14.4" W X 9.29" H X 7.13" D |
| ASM106-2PL42 | 2 42W MAX                   | PL 42W       | 14.4" W X 9.29" H X 7.13" D |