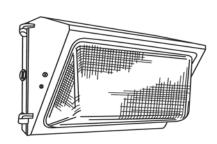

## **ASM-106 WALL MOUNT**

IDEAL FOR PARKING AREAS, ENTRANCES, WALKWAYS, UNDERPASSES, LOADING DOCKS, RECREATION AREAS.

## **PRODUCT FEATURES**

- \* UL LISTED FOR WET LOCATIONS
- \* HEAVY DUTY DIE-CAST ALUMINUM HOUSING WITH HIGH IMPACT / HEAT RESISTANT BOROSILICATE GLASS FOR ULTIMATE LIGHT DISTRIBUTION
- \* BOROSILICATE GLASS IS HINGED AND REI
- \* DARK BRONZE COLOR
- \* POWDER COATED FINISH ON THE HOUSIN
- \* SILICONE RUBBER INCLUDED TO PREVEN
- \* 1/2" TAPPED HOLES AVAILABLE FOR INSTALLING PHOTOCELL (PHOTOCELL OPTIONAL)
- \* ONE PIECE ANODIZED ALUMINUM DESIGNED REFLECTOR FOR BEST LIGHT EFFICIENCY
- \* IDEAL FOR MH 175 WATTS, HPS 150 WATTS AND 2 X PL42 MAX