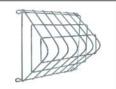

## ACCESSORIES (ORDER SEPARATELY)

| ASM7106-VS       | ASM106-WG            | ASM106-VR      |
|------------------|----------------------|----------------|
| VANDAL SHIELD    | WIRE GUARD STAINLESS | VISOR TEXTURED |
| IMPACT RESISTANT | STEEL CONSTRUCTION   | BRONZE FINISH  |

Vandal Shield

Wire Guard

Visor