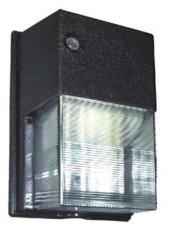

## **ASM-352 WALL MOUNT**

IDEAL FOR PARKING AREAS, ENTRANCES, WALKWAYS, UNDERPASSES, LOADING DOCKS, RECREATION AREAS.

## **PRODUCT FEATURES**

\* UL LISTED FOR WET LOCATIONS

HIGH IMPACT POLYCARBONATE LENS AND HOUSING

- \* ALUMINUM BASE PLATE WITH CONDUIT ACCESS
- \* DARK BRONZE COLOR
- \* POWDER COATED FINISH ON THE HOUSING
- \* SILICONE RUBBER INCLUDED TO PREVENT LEAKAGE
- \* 1/2" TAPPED HOLES AVAILABLE FOR INSTALLING PHOTOCELL (PHOTOCELL OPTIONAL)
- \* ONE PIECE ANODIZED ALUMINUM DESIGNED REFLECTOR FOR BEST LIGHT EFFICIENCY
- \* IDEAL FOR 70HPS WATTS & 1PL 42W MAX