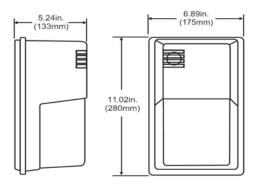

| CATALOG #    | RATING                    | LAMPS | DIMENSIONS                   |
|--------------|---------------------------|-------|------------------------------|
| ASM352-70HPS | 70W MAX (SPECIFY WATTAGE) | H.P.S | 6.89" W X 11.02" H X 5.24" D |
| ASM352-1PL42 | 1PL 42W                   | PL42  | 6.89" W X 11.02" H X 5.24" D |