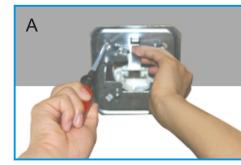

### **MOUNTING STEPS**

Lift the fixture, and turn it clockwise until the fixture is tightly secured to the plate.