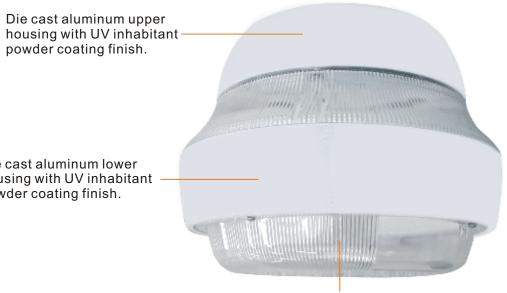

# Die cast aluminum lower housing with UV inhabitant powder coating finish.

Die cast aluminum upper

powder coating finish.

Mount the plate to the your standard J-Box.

With hands-free, make fasster which save time and money.