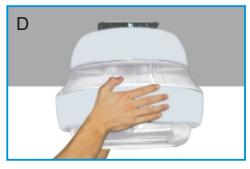

### **MOUNTING STEPS**

Lift the fixture, and turn it clockwise until the fixture is tightly secured to the plate.