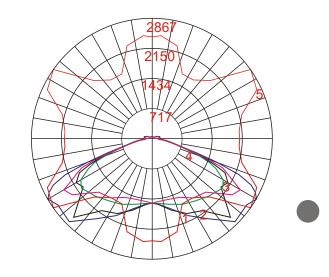

# **ASML-023**



# ARCHITECTURAL **PARKING GARAGE LED** LIGHTING

## LINE DRAWINGS



#### **A**PPLICATIONS

Parking areas, underpasses, tunnels, and warehouse aisles.

# **GENERAL SPECIFICATION**

- UL and CUL listed for wet locations
- Heavy duty die-cast aluminum housing
- One piece aluminum precision designed reflector for best light efficiency.
- Precision injection-molded, UV acrylic optic assembly polycarbonate option available.
- Quartz Restrike feature available. 26 LED
- System watts 75W
- Total system lumens 4,522LM
- Equivalent 150W-200W MH

#### **P**HOTOMETRIC



# Die cast aluminum lower housing with UV inhabitant powder coating finish.

Die cast aluminum upper

powder coating finish.





Mount the plate to the your standard J-Box.



With hands-free, make fasster which save time and money.

#### **S**PECIFICATION

The precision prismatic lens, with UV-resistanthigh impact acrylic and a thickness of 0.11", provides optimal lighting and security features that for moderm garages requirement. The hinged lens provides easy and hands-free lamp replacement.

### **MOUNTING STEPS**







Lift the fixture, and turn it clockwise until the fixture is tightly secured to the plate.