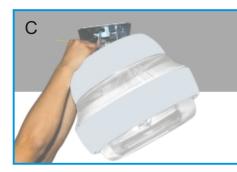

### **MOUNTING STEPS**

Lift the fixture, and turn it clockwise until the fixture is tightly secured to the plate.