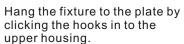

### **MOUNTING STEPS**

Lift the fixture, and turn it clockwise until the fixture is tightly secured to the plate.