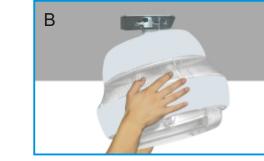

### **MOUNTING STEPS**

Lift the fixture, and turn it clockwise until the fixture is tightly secured to the plate.