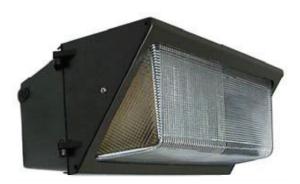

Utilizing the latest generation of LED chips, this uniquely designed wall pack delivers a similar ligth output to a 400w metal halide but with only 1/3 energy consumption. Housinig made of diecasting aluminum with reliable powder coating specifically for harsh outdoor environment. It is attractive in apperance and performance.

## Features

- Die-cast aluminum body
- New generation LED module
- UV stabilized powder coated finish
- Heat and impact resistant borosilicate glass
- Finish Bronze / Silver / Black/ Others

UL and CUL listed for wet locations