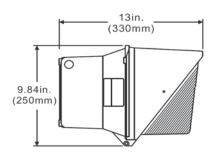

Utilizing the latest generation of LED chips, this uniquely designed wall pack delivers a similar ligth output to a 400w metal halide but with only 1/3 energy consumption. Housinig made of diecasting aluminum with reliable powder coating specifically for harsh outdoor environment. It is attractive in apperance and performance.



## Optional now in 3000K\*/4000K\*/5000K\*

## Dimensions





## Features

- Die-cast aluminum body
- New generation LED module
- UV stabilized powder coated finish
- Heat and impact resistant borosilicate glass
- Finish Bronze / Silver / Black/ Others

UL and CUL listed for wet locations

Line Drawing

- Standard 5000K
- Optional dimming
- 347V Optional
- Surge protector 10K optional

| Specification |                 |                 |       |       |                  |     |                  |            |
|---------------|-----------------|-----------------|-------|-------|------------------|-----|------------------|------------|
| Model No.     | System<br>watts | Lumen<br>Output | Color | MA    | Input<br>Voltage | CRI | Starting<br>Temp | Equivalent |
| ASML-708-L4   | 160             | 15775lm**       | 5000K | 975MA | 120-277V         |