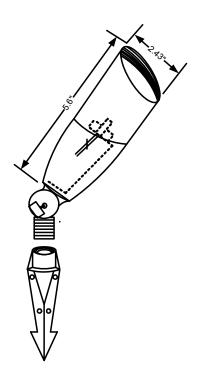

## **ALS-16A**

Aluminum swivel arm 12V 50W max Black or White

ALS-15B

Heavy Brass Natural Bronze Beam Spread 8 ft to 10 ft, 6 ft Placement .Bronze finish

**ALS-19B** 

Die cast Brass swivel arm12V 50W max. Bronze finish

**ALS-14B** 

Heavy Brass Natural Bronze Beam Spread 4 ft to 8 ft, 4 ft Placement . Bronze finish

FINISH: CUSTOM COLOR AVAILABLE (CONSULT FACTORY)

| CATALOG# | TYPE OF LAMP & MAX WATTS    | VOLTAGE | DXH          | DIM   | ACCESSORIES                 |
|----------|-----------------------------|---------|--------------|-------|-----------------------------|
| ALS-16A  | MR16 lamps, 50W max         | 12V     | 5.6"         | 2.43" | + f                         |
| ALS-19B  | MR16 lamps, 50W max         | 12V     | 5.6"         | 2.43" |                             |
| ALS-14B  | T3 Quartz JC12 G4 35W LAMPS | 12V     | 2.18" x 4"   | 2.78" | ANA-121 AGRP-320            |
| ALS-15B  | T3 Quartz JC12 G4 50W LAMPS | 12V     | 3.6" x 5.28" | 5.4"  | SEE PAGE 21 FOR TRANSFORMER |