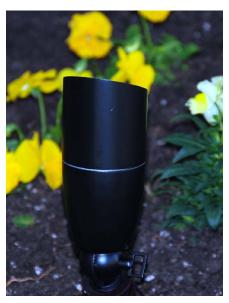

## **ALS-16A**

Aluminum swivel arm 12V 50W max Black or White

ALS-15B

Heavy Brass Natural Bronze Beam Spread 8 ft to 10 ft, 6 ft Placement .Bronze finish

**ALS-19B** 

Die cast Brass swivel arm12V 50W max. Bronze finish

**ALS-14B** 

Heavy Brass Natural Bronze Beam Spread 4 ft to 8 ft, 4 ft Placement . Bronze finish

FINISH: CUSTOM COLOR AVAILABLE (CONSULT FACTORY)

| CATALOG# | TYPE OF LAMP & MAX WATTS    | VOLTAGE | DXH          | DIM   | ACCESSORIES                 |
|----------|-----------------------------|---------|--------------|-------|-----------------------------|
| ALS-16A  | MR16 lamps, 50W max         | 12V     | 5.6"         | 2.43" | + f                         |
| ALS-19B  | MR16 lamps, 50W max         | 12V     | 5.6"         | 2.43" |                             |
| ALS-14B  | T3 Quartz JC12 G4 35W LAMPS | 12V     | 2.18" x 4"   | 2.78" | ANA-121 AGRP-320            |
| ALS-15B  | T3 Quartz JC12 G4 50W LAMPS | 12V     | 3.6" x 5.28" | 5.4"  | SEE PAGE 21 FOR TRANSFORMER |