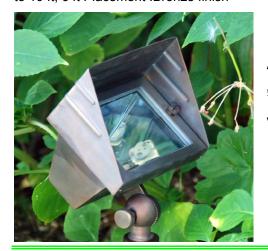

**ALS-14B** 

Heavy Brass Natural Bronze Beam Spread 4 ft to 8 ft, 4 ft Placement . Bronze finish

FINISH: CUSTOM COLOR AVAILABLE (CONSULT FACTORY)

| CATALOG# | TYPE OF LAMP & MAX WATTS    | VOLTAGE | DXH          | DIM   | ACCESSORIES                 |
|----------|-----------------------------|---------|--------------|-------|-----------------------------|
| ALS-16A  | MR16 lamps, 50W max         | 12V     | 5.6"         | 2.43" | + f                         |
| ALS-19B  | MR16 lamps, 50W max         | 12V     | 5.6"         | 2.43" |                             |
| ALS-14B  | T3 Quartz JC12 G4 35W LAMPS | 12V     | 2.18" x 4"   | 2.78" | ANA-121 AGRP-320            |
| ALS-15B  | T3 Quartz JC12 G4 50W LAMPS | 12V     | 3.6" x 5.28" | 5.4"  | SEE PAGE 21 FOR TRANSFORMER |