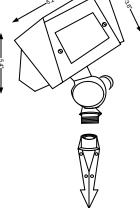

**ALS-14B** 

Heavy Brass Natural Bronze Beam Spread 4 ft to 8 ft, 4 ft Placement . Bronze finish

FINISH: CUSTOM COLOR AVAILABLE (CONSULT FACTORY)

| CATALOG# | TYPE OF LAMP & MAX WATTS    | VOLTAGE | DXH          | DIM   | ACCESSORIES                 |
|----------|-----------------------------|---------|--------------|-------|-----------------------------|
| ALS-16A  | MR16 lamps, 50W max         | 12V     | 5.6"         | 2.43" | + f                         |
| ALS-19B  | MR16 lamps, 50W max         | 12V     | 5.6"         | 2.43" |                             |
| ALS-14B  | T3 Quartz JC12 G4 35W LAMPS | 12V     | 2.18" x 4"   | 2.78" | ANA-121 AGRP-320            |
| ALS-15B  | T3 Quartz JC12 G4 50W LAMPS | 12V     | 3.6" x 5.28" | 5.4"  | SEE PAGE 21 FOR TRANSFORMER |