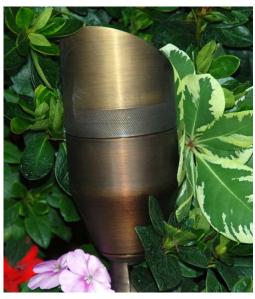

## **ALS-16A**

Aluminum swivel arm 12V 50W max Black or White

ALS-15B

Heavy Brass Natural Bronze Beam Spread 8 ft to 10 ft, 6 ft Placement .Bronze finish

**ALS-19B** 

Die cast Brass swivel arm12V 50W max. Bronze finish