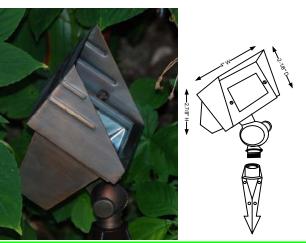

**ALS-14B** 

Heavy Brass Natural Bronze Beam Spread 4 ft to 8 ft, 4 ft Placement . Bronze finish

FINISH: CUSTOM COLOR AVAILABLE (CONSULT FACTORY)

| CATALOG# | TYPE OF LAMP & MAX WATTS    | VOLTAGE | DXH          | DIM   | ACCESSORIES                 |
|----------|-----------------------------|---------|--------------|-------|-----------------------------|
| ALS-16A  | MR16 lamps, 50W max         | 12V     | 5.6"         | 2.43" | + f                         |
| ALS-19B  | MR16 lamps, 50W max         | 12V     | 5.6"         | 2.43" |                             |
| ALS-14B  | T3 Quartz JC12 G4 35W LAMPS | 12V     | 2.18" x 4"   | 2.78" | ANA-121 AGRP-320            |
| ALS-15B  | T3 Quartz JC12 G4 50W LAMPS | 12V     | 3.6" x 5.28" | 5.4"  | SEE PAGE 21 FOR TRANSFORMER |