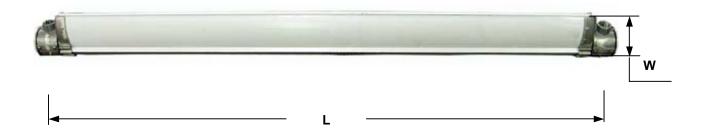

4' AND 8' LENGTHS, REQUIRES 54 WATT T5 LAMPS,

COMPLETE WITH TWO SPLICE BOXES AND TWO CAPS.

FOR T8 AND T12 HO REMOTE BALLAST BOX IS NEEDED!.

| CATALOG #  | # OF LAMP | TYPE & WATTS | DIMENSIONS               | VOLTAGE |
|------------|-----------|--------------|--------------------------|---------|
| ASL14T5HOC | 1         | T-5 54W      | 50.5"L X 5-78"W X 3.25"D | 120/277 |
| ASL24T5HOC | 2         | T-5 54W      | 50.5"L X 5-78"W X 3.25"D | 120/277 |
| ASL28T5HOC | 2         | T-5 54W      | 98.5"L X 5-78"W X 3.25"D | 120/277 |
| ASL48T5HOC | 4         | T-5 54W      | 98.5"L X 5-78"W X 3.25"D | 120/277 |