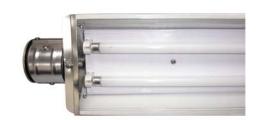

## **FLUORESCENT T-5 SIGN LIGHT**

## **PRODUCT HIGHLIGHTS**

AN INTERNAL BALLAST COMPARTMENT FOR T-5 LAMPS,

HEAVY DUTY, EXTRUDED CAST ALUMINUM BODY, END PLATES,

WHITE POWDERCOAT FINISH ON INSIDE AND OUTSIDE,

CLEAR EXTRUDED ACRYLIC LENS,

UL LISTED FOR WET & DAMP LOCATIONS,

4' AND 8' LENGTHS, REQUIRES 54 WATT T5 LAMPS,

COMPLETE WITH TWO SPLICE BOXES AND TWO CAPS.

FOR T8 AND T12 HO REMOTE BALLAST BOX IS NEEDED!.

| CATALOG #  | # OF LAMP | TYPE & WATTS | DIMENSIONS               | VOLTAGE |
|------------|-----------|--------------|--------------------------|---------|
| ASL14T5HOC | 1         | T-5 54W      | 50.5"L X 5-78"W X 3.25"D | 120/277 |
| ASL24T5HOC | 2         | T-5 54W      | 50.5"L X 5-78"W X 3.25"D | 120/277 |
| ASL28T5HOC | 2         | T-5 54W      | 98.5"L X 5-78"W X 3.25"D | 120/277 |
| ASL48T5HOC | 4         | T-5 54W      | 98.5"L X 5-78"W X 3.25"D | 120/277 |