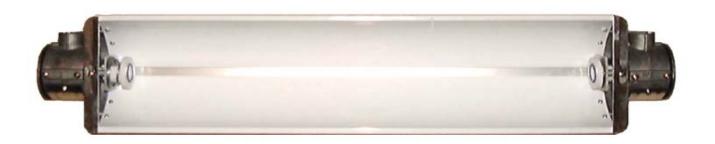

## **FLUORESCENT T-5 SIGN LIGHT**

## **PRODUCT HIGHLIGHTS**

AN INTERNAL BALLAST COMPARTMENT FOR T-5 LAMPS,

HEAVY DUTY, EXTRUDED CAST ALUMINUM BODY, END PLATES,

WHITE POWDERCOAT FINISH ON INSIDE AND OUTSIDE,

CLEAR EXTRUDED ACRYLIC LENS,

UL LISTED FOR WET & DAMP LOCATIONS,

4' AND 8' LENGTHS, REQUIRES 54 WATT T5 LAMPS,

COMPLETE WITH TWO SPLICE BOXES AND TWO CAPS.

FOR T8 AND T12 HO REMOTE BALLAST BOX IS NEEDED!.

| CATALOG #  | # OF LAMP | TYPE & WATTS | DIMENSIONS               | VOLTAGE |
|------------|-----------|--------------|--------------------------|---------|
| ASL14T5HOC | 1         | T-5 54W      | 50.5"L X 5-78"W X 3.25"D | 120/277 |
| ASL24T5HOC | 2         | T-5 54W      | 50.5"L X 5-78"W X 3.25"D | 120/277 |
| ASL28T5HOC | 2         | T-5 54W      | 98.5"L X 5-78"W X 3.25"D | 120/277 |
| ASL48T5HOC | 4         | T-5 54W      | 98.5"L X 5-78"W X 3.25"D | 120/277 |