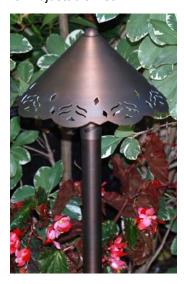

### ALS-02B

Heavy Brass Natural Bronze Lights Spread 6 ft to 8 ft With Adjustable Beam

## ALS-5B-T3

Heavy Brass Natural Bronze Lights 20W T3 LAMP

FINISH: CUSTOM COLOR AVAILABLE (CONSULT FACTORY)

| CATALOG# | TYPE OF LAMP & MAX WATTS | VOLTAGE | DXH | DIM   | ACC |
|----------|--------------------------|---------|-----|-------|-----|
| ALS-01B  | T3 JC G4 LAMP 20W MAX    | 12V     | 21" | 7.18" | A   |
| ALS-02B  | T3 JC G4 LAMP 20W MAX    | 12V     | 22" | 7.75" |     |
| ALS-03B  | T3 JC G4 LAMP 35W MAX    | 12V     | 23" | 9.18" | I   |
| ALS-05B  | T3 JC G4 LAMP 20W MAX    | 12V     | 20" | 9"    | •   |