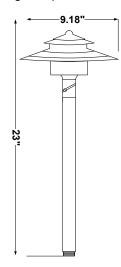

## **ALS-03B-T3**

Heavy Brass Natural Bronze Lights Spread 8 ft to 12 ft With Adjustable Beam

## ALS-5B-T3

Heavy Brass Natural Bronze Lights 20W T3 LAMP

FINISH: CUSTOM COLOR AVAILABLE (CONSULT FACTORY)

| CATALOG# | TYPE OF LAMP & MAX WATTS | VOLTAGE | DXH | DIM   | ACC |
|----------|--------------------------|---------|-----|-------|-----|
| ALS-01B  | T3 JC G4 LAMP 20W MAX    | 12V     | 21" | 7.18" | A   |
| ALS-02B  | T3 JC G4 LAMP 20W MAX    | 12V     | 22" | 7.75" |     |
| ALS-03B  | T3 JC G4 LAMP 35W MAX    | 12V     | 23" | 9.18" | I   |
| ALS-05B  | T3 JC G4 LAMP 20W MAX    | 12V     | 20" | 9"    | •   |