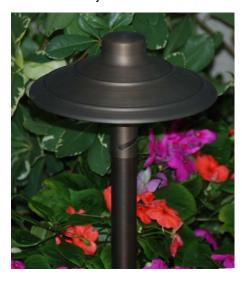

## ALS-01B

Heavy Brass Natural Bronze Lights Spread 8 ft to 12 ft With Adjustable Beam