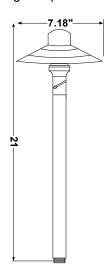

## ALS-01B

Heavy Brass Natural Bronze Lights Spread 8 ft to 12 ft With Adjustable Beam

## ALS-5B-T3

Heavy Brass Natural Bronze Lights 20W T3 LAMP

FINISH: CUSTOM COLOR AVAILABLE (CONSULT FACTORY)

| CATALOG# | TYPE OF LAMP & MAX WATTS | VOLTAGE | DXH | DIM   | ACC |
|----------|--------------------------|---------|-----|-------|-----|
| ALS-01B  | T3 JC G4 LAMP 20W MAX    | 12V     | 21" | 7.18" | A   |
| ALS-02B  | T3 JC G4 LAMP 20W MAX    | 12V     | 22" | 7.75" |     |
| ALS-03B  | T3 JC G4 LAMP 35W MAX    | 12V     | 23" | 9.18" | I   |
| ALS-05B  | T3 JC G4 LAMP 20W MAX    | 12V     | 20" | 9"    | •   |