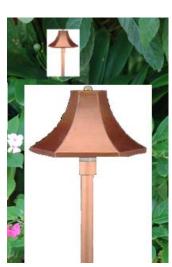

## **ALS-03B-T3**

Heavy Brass Natural Bronze Lights Spread 8 ft to 12 ft With Adjustable Beam

## ALS-5B-T3

Heavy Brass Natural Bronze Lights 20W T3 LAMP

FINISH: CUSTOM COLOR AVAILABLE (CONSULT FACTORY)

| CATALOG# | TYPE OF LAMP & MAX WATTS | VOLTAGE | DXH | DIM   | ACC |
|----------|--------------------------|---------|-----|-------|-----|
| ALS-01B  | T3 JC G4 LAMP 20W MAX    | 12V     | 21" | 7.18" | A   |
| ALS-02B  | T3 JC G4 LAMP 20W MAX    | 12V     | 22" | 7.75" |     |
| ALS-03B  | T3 JC G4 LAMP 35W MAX    | 12V     | 23" | 9.18" | I   |
| ALS-05B  | T3 JC G4 LAMP 20W MAX    | 12V     | 20" | 9"    | •   |