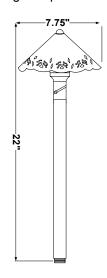

### ALS-02B

Heavy Brass Natural Bronze Lights Spread 6 ft to 8 ft With Adjustable Beam

## ALS-5B-T3

Heavy Brass Natural Bronze Lights 20W T3 LAMP

FINISH: CUSTOM COLOR AVAILABLE (CONSULT FACTORY)

| CATALOG# | TYPE OF LAMP & MAX WATTS | VOLTAGE | DXH | DIM   | ACC |
|----------|--------------------------|---------|-----|-------|-----|
| ALS-01B  | T3 JC G4 LAMP 20W MAX    | 12V     | 21" | 7.18" | A   |
| ALS-02B  | T3 JC G4 LAMP 20W MAX    | 12V     | 22" | 7.75" |     |
| ALS-03B  | T3 JC G4 LAMP 35W MAX    | 12V     | 23" | 9.18" | I   |
| ALS-05B  | T3 JC G4 LAMP 20W MAX    | 12V     | 20" | 9"    | •   |