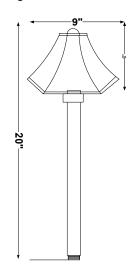

## ALS-5B-T3

Heavy Brass Natural Bronze Lights 20W T3 LAMP

FINISH: CUSTOM COLOR AVAILABLE (CONSULT FACTORY)

| CATALOG# | TYPE OF LAMP & MAX WATTS | VOLTAGE | DXH | DIM   | ACC |
|----------|--------------------------|---------|-----|-------|-----|
| ALS-01B  | T3 JC G4 LAMP 20W MAX    | 12V     | 21" | 7.18" | A   |
| ALS-02B  | T3 JC G4 LAMP 20W MAX    | 12V     | 22" | 7.75" |     |
| ALS-03B  | T3 JC G4 LAMP 35W MAX    | 12V     | 23" | 9.18" | I   |
| ALS-05B  | T3 JC G4 LAMP 20W MAX    | 12V     | 20" | 9"    | •   |