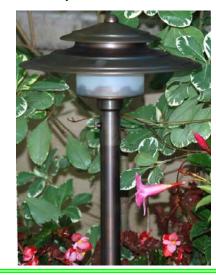

## **ALS-03B-T3**

Heavy Brass Natural Bronze Lights Spread 8 ft to 12 ft With Adjustable Beam