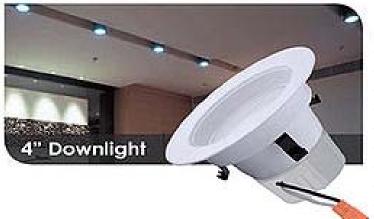

# 4" Downlight

by LUX Technology Group

#### Model: LDWTWCR4D12-30K



# **Benefits**

- \*75W incandescent replacement
- \*Up to 84% energy saving
- \*Instant on and smooth dimming to 10%
- \*Compatible with 4" existing recessed housing
- \*Maintenance free with 35,000hr lifetime
- \*E26 Screw base connector & T24 connector available
- \*Suitable for Dry and Damp Location
- \*Energy Star qualified
- \*5 Year warranty
- \*UL listed

### **Features**

| LED Power                                                                                                            | 12W                                                                                                            |
|----------------------------------------------------------------------------------------------------------------------|------------------------------------------------------------