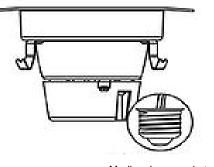

|
|----------------------------------------------------------------------------------------------------------------------|----------------------------------------------------------------------------------------------------------------|
| Delivery Lumen Equivalent Life time Color Rendering Connector Beam Spread Operating Temperature Voltage Power factor | 850lumens<br>75w Incandescent<br>35,000 hours<br>80 CRI<br>E26/T24<br>100°<br>-20°C to 40°C<br>120V AC<br>0.95 |
|                                                                                                                      |                                                                                                                |





Medium base socket adapter makes installation easy

Hardwire adaptor meet T24

## Application residential ,Restaurant , Corporate, Government School ......