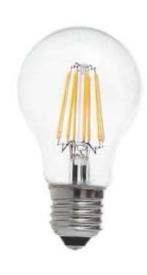

## **Benefits**

Globe type LED replacement bulb for A19 medium screw base lamps with the traditional exposed filament appearance for decorative illumination. Use for bistro lights, large tents, decorative wedding lights, decorative light strands, commercial light strings, chandeliers, ornamental fixtures, and any fixture where exposed antique filament bulbs create the elegant appearance. Light output comparable to 60 Watt incandescent bulbs. Consumes just 6.5 Watts, Up to 84% energy saving, CRI80, 810 Lumens ,15,000 Hours, 5 Year warranty, UL Listed.

#### LED Power 120V >6.5w

Delivery Lumen Equivalent Life time Color Rendering Connector Voltage 810lumens 60w Incandescent 15,000 hours 80 CRI Edison Socket 120V AC