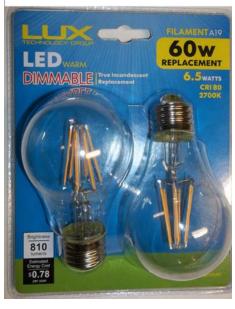

## 6.5W 120V LED A19

by LUX Technology Group

# Model: LFLA19QE26D07-27K (2-Pack) Model: LFLA19QE26N07-27K (1-Pack)

## **Benefits**

Globe type LED replacement bulb for A19 medium screw base lamps with the traditional exposed filament appearance for decorative illumination. Use for bistro lights, large tents, decorative wedding lights, decorative light strands, commercial light strings, chandeliers, ornamental fixtures, and any fixture where exposed antique filament bulbs create the elegant appearance. Light output comparable to 60 Watt incandescent bulbs. Consumes just 6.5 Watts, Up to 84% energy saving, CRI80, 810 Lumens ,15,000 Hours, 5 Year warranty, UL Listed.

#### LED Power 120V >6.5w

Delivery Lumen Equivalent Life time Color Rendering Connector Voltage 810lumens 60w Incandescent 15,000 hours 80 CRI Edison Socket 120V AC